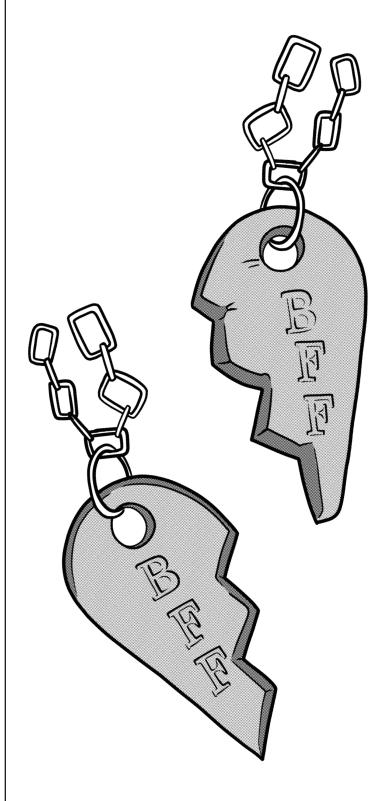

## BFF Clay Necklace

## What you will need

- □ 1 or 2 blocks of Sculpey Oven-Bake clay.
- □ Heart shaped cookie cutter.
- □ Straw or toothpick to make the hole.
- Rubber letter stamps.
- □ Jump Ring (8mm recommended).
- □ Chain.
- Plastic knife.
- Sand Paper

## Let's Get Creative!

- Roll the clay out to approximately 1/8". Use the cookie cutter to cut out a heart shape.
- With the plastic knife, cut a zig zag pattern to separate the heart.
- Use the straw to make a small hole at the top of the heart sections.
- 4

Following the directions on the Sculpey clay package, bake the shapes.

After the clay is finished baking and has cooled, add the jump ring and chain.

Use sand paper to lightly sand any rough edges.

Visit our website for more fun designs and ideas! www.snappylogos.com